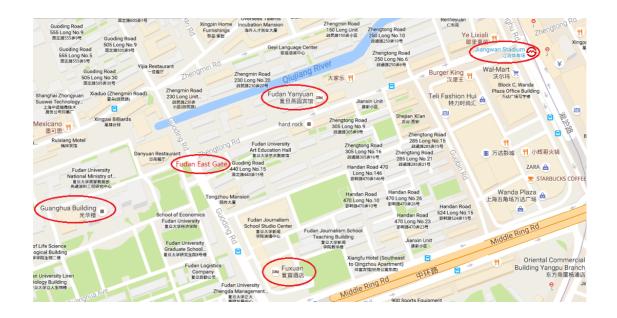

From Pudong to Fudan, there are two main options: the taxi and the subway. For the taxi, the cost is about 250 CNY (~30 EUR). For the <u>subway</u>, you can take the Line 2, then change at the station East Nanjing Road and then take the Line 10 for the direction of the station Xinjiangwancheng, and get off at the station Jiangwan Stadium. The cost is 7 CNY (~0.8 EUR). From the metro station Jiangwan Stadium, you can walk to the campus in about 10 minutes (see map below).

The school is organized in the Guanghua Building (the building with two tall towers inside the campus).

#### **Fuxuan Hotel**

400 Guoding Road, 200433 Shanghai

Tel: +86-21-55589518

(~430 CNY/day, ~500 m from the Guanghua Building)

## Fudan Yanyuan Hotel

270 Zhengtong Road, 200433 Shanghai

Tel: +86-21-65115121

(~280 CNY/day, ~500 m from the Guanghua Building)